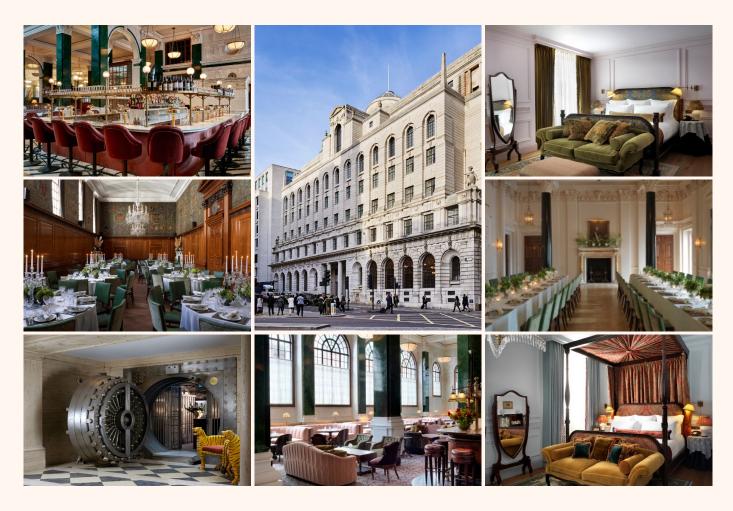

## **NOW OPEN**

Book through the ABC Rate Code

London-based Soho House & Co and New York's Sydell Group have joined forces to create The Ned: a hotel, club and collection of restaurants in the City of London. Set in the iconic former Midland Bank building, which was designed by Sir Edwin 'Ned' Lutyens in 1924.

New hotel in the heart of 'The City'

252 Bedrooms & Suites

8 Bars & Restaurants

Dedicated Meetings Floor with 450 sqm of meeting  $\prime$  events space & 2 outside terraces

Ned's Club Downstairs & Upstairs

Extensive Leisure, Beauty & Grooming Areas

GDS CHAIN CODE: WV | AMADEUS: LONDTND | APOLLO/GALILEO: C8984 | SABRE: 311660 | WORLDSPAN: LHRED