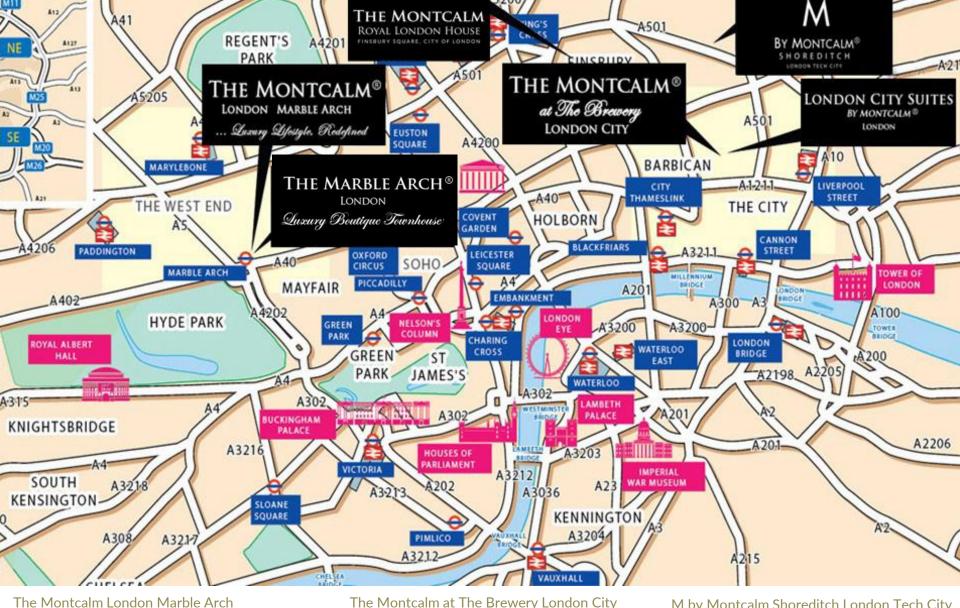

The Montcalm London Marble Arch

The Montcalm at the Brewery London City

M by Montcalm Shoreditch London

The Montcalm Royale London House

## THE MONTCALM LONDON MARBLE ARCH

... Luxury Lifestyle, Redefined

#### About The Montcalm at The Brewery London City

In the heart of London's financial district, The Montcalm at The Brewery London City is utterly unique, perfect for leisure and business travellers in a grade II listed heritage building close to Moorgate station rooms are all about understated luxury bedrooms, 2 gastro pub restaurants, and a new fitness centre offering the latest cardio and resistance equipment.

#### About M By Montcalm Shoreditch

M by Montcalm's futuristic design stands out, a new build 5 star hotel located in the Shoreditch area near the financial capital. 269 spacious bedrooms with state of the art technology, **pool with Versace tiles**, spa and gym. The hotel also has a fully equipped business centre and a collection of meeting and event spaces.

#### About The Montcalm Royal London House

Stylish newly opened contemporary 5 star hotel, located in the heart of London's financial district with beautifully designed bedrooms and striking **new rooftop bar**, revealing a fresh perspective of the city. With a spa and pool with **Versace tiles**, gym, two restaurants and cutting edge meeting spaces.

Complimentary local and international calls (selected countries) by 'handy' mobile phone services

2, Wallenberg Place, London, W1H 7TW Tel: + 44 (0) 20 7958 3200

The Montcalm Royal London House

22-25, Finsbury Square, London EC2A 1DX London Tel: + 44 (0) 20 3873 4000

The Montcalm at The Brewery London City 52 Chiswell Street, London, EC1Y 4SA

The Marble Arch London (4 star)

Tel: +44 (0) 20 7614 0100

31 Great Cumberland Place, London, W1H 7TA Tel: + 44 (0) 20 7258 0777

M by Montcalm Shoreditch London Tech City 151-157 City Road, London, EC1V 1 JH, Tel: +44 (0) 20 3837 3000

London City Suites By Montcalm (4 star) 42-46 Chiswell Street, London, EC1Y 4SB Tel: + 44 (0) 20 7614 0100