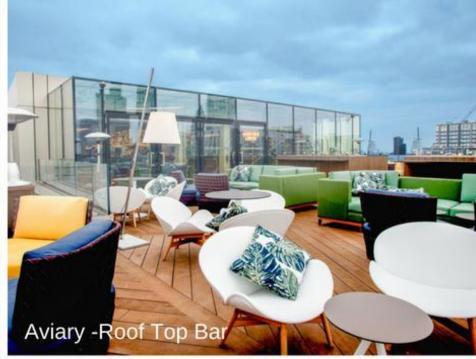

#### About The Montcalm Royal London House

Stylish newly opened contemporary 5 star hotel, located in the heart of London's financial district with beautifully designed bedrooms and striking **new rooftop bar**, revealing a fresh perspective of the city. With a spa and pool with **Versace tiles**, gym, two restaurants and cutting edge meeting spaces.

#### **Hotel Facilities**

- 253 bedrooms and suites
- 2 Bars and 2 restaurants including a rooftop bar,
   brasserie and coffee area
- Club Lounge access for guests staying in Montcalm
   Club Room or suites
- Wellness & fitness centre with pool, sauna, steam room and Jacuzzi
- Meeting spaces for up to 300
- 24 hour room service