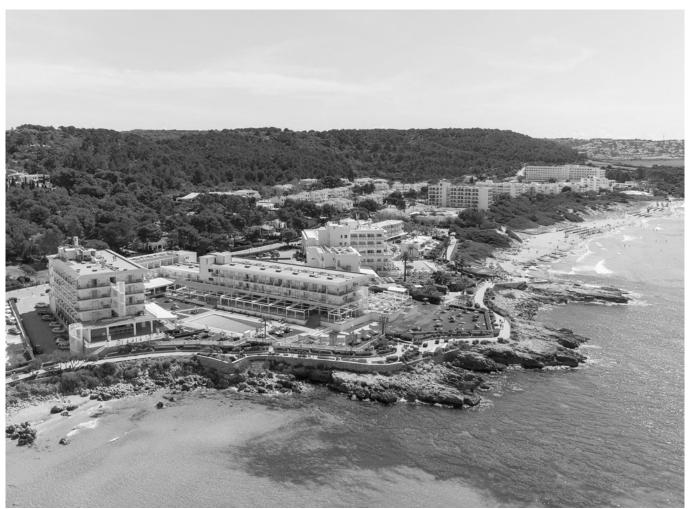

eritage site
- 183 guestrooms, of which half have frontal views of the Falls, including: 5 Junior Suites, 3 Deluxe Junior, 1 Grand Suite, 1 Presidential Suite, 1 Royal Suite.
- New icon for responsible tourism converting the facades into vertical gardens.
- Integrates local culture using decoration made by hand by local Guarani communities.
- It features an excellent Spa and a 50-metre-long infinity pool with stunning views of the Devil's Throat
- 3 restaurants and 4 bars, all with privileged views, are the ideal setting for enjoying a gastronomic experience.
- Alter Rooftop Bar, the perfect setting to enjoy a drink accompanied by breath-taking views of the falls.
- Seven meeting rooms for up to 600 guests, a unique atmosphere and innovative services.



the Jungle and Iguazu Falls











VILLA LE BLANC, A GRAN MELIÁ HOTEL Opening August 2022