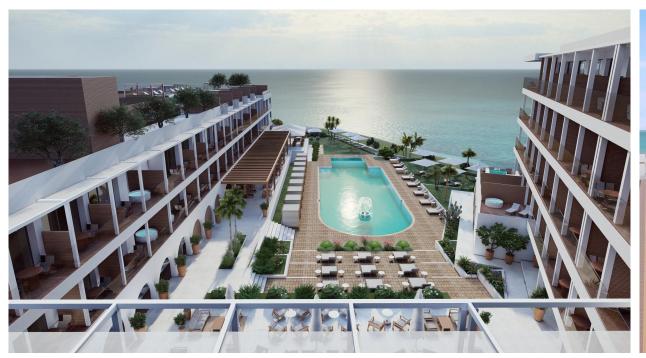

ews of the Falls, including: 5 Junior Suites, 3 Deluxe Junior, 1 Grand Suite, 1 Presidential Suite, 1 Royal Suite.
- New icon for responsible tourism converting the facades into vertical gardens.
- Integrates local culture using decoration made by hand by local Guarani communities.
- It features an excellent Spa and a 50-metre-long infinity pool with stunning views of the Devil's Throat
- 3 restaurants and 4 bars, all with privileged views, are the ideal setting for enjoying a gastronomic experience.
- Alter Rooftop Bar, the perfect setting to enjoy a drink accompanied by breath-taking views of the falls.
- Seven meeting rooms for up to 600 guests, a unique atmosphere and innovative services.



the Jungle and Iguazu Falls











VILLA LE BLANC, A GRAN MELIÁ HOTEL Opening August 2022