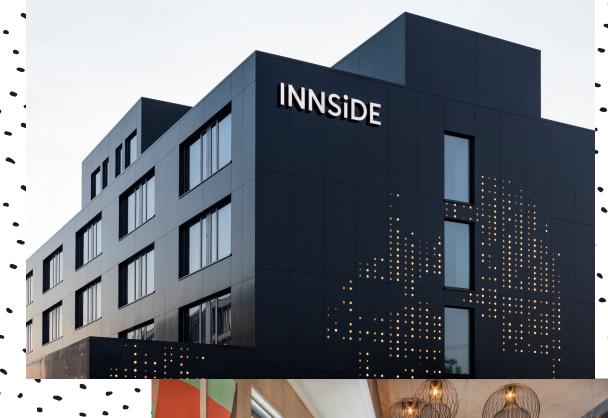

INNSiDE by Melia New York features 313 rooms and suites. Spacious bright, stylish and contemporary interiors, exclusive suites with terraces and views of the Midtown skyline, the Freedom Tower or Downtown Manhattan skyline.











FRANKFURT - GERMANY

## Meliá Frankfurt City

NUMBER OF ROOMS: 431 NUMBER OF MEETING ROOMS: 14 MAXIMUM CAPACITY IN LARGEST MEETING ROOM: 850 pax





**AMSTERDAM - NETHERLANDS** 

## INNSiDE by Meliá Amsterdam

NUMBER OF ROOMS: 328

NUMBER OF MEETING ROOMS:
3 in the hotel + 17 in the Atrium business center

MAXIMUM CAPACITY IN LARGEST MEETING ROOM:
40 pax in the hotel and 350 pax in the Atrium business center





LUXEMBOURG

## INNSiDE by Meliá Luxembourg

NUMBER OF ROOMS: 123 NUMBER OF MEETING ROOMS: 3 MAXIMUM CAPACITY IN LARGEST MEETING ROOM: 40 pax







LIVERPOOL, UNITED KINGDOM

## **INNSiDE by Meliá Liverpool**





# Latest Openings in 2020 EMEA

DUBAI - UNITED ARAB EMIRATES

ME Dubai





# Openings in 2021 SPAIN

BARCELONA - SPAIN

## **ME Barcelona**

ME

BY MELIÃ





# Openings in 2021 SPAIN

MADRID, SPAIN

## INNSiDE by Meliá Gran Vía

NUMBER OF ROOMS: 117
NUMBER OF MEETING ROOMS: 1
MAXIMUM CAPACITY IN LARGEST MEETING ROOM: 18. Rooftop (cocktail) up to 100 people.





# Major Refurbishments EMEA

PARIS - FRANCE

## Meliá Villa Marquis & Meliá Notre Dame







### Meliá White House - London



# Latest Openings in 2020 APAC

SICHUAN - CHINA

## Gran Meliá Chengdu







Grand Cana Dominican Republic

- 432 oversized premium Rooms & Suites including the latest technology and modern conveniences, including 108 The Reserve Suit