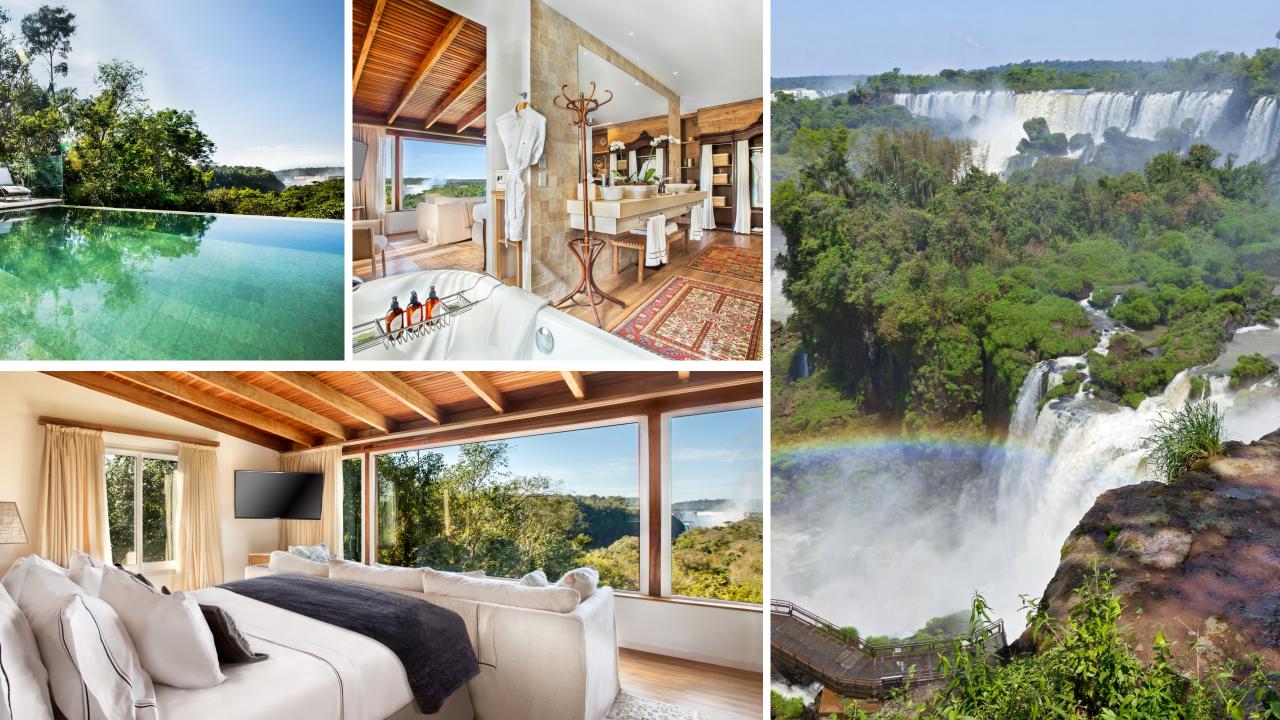

#### 3. GRAN MELIÁ HOTELS GRAN MELIÁ IGUAZÚ

#### THE ONLY HOTEL

#### IN THE NATIONAL PARK IGUAZÚ

- Located inside the National Park (Argentinan side), considered one of the Seven Natural Wonders of the World and a UNESCO World Heritage site
- 183 guestrooms, of which half have frontal views of the Falls, including: 5 Junior Suites, 3 Deluxe Junior, 1 Grand Suite, 1 Presidential Suite, 1 Royal Suite.
- New icon for responsible tourism converting the facades into vertical gardens.
- Integrates local culture using decoration made by hand by local Guarani communities.
- It features an excellent Spa and a 50-metre-long infinity pool with stunning views of the Devil's Throat
- 3 restaurants and 4 bars, all with privileged views, are the ideal setting for enjoying a gastronomic experience.
- Alter Rooftop Bar, the perfect setting to enjoy a drink accompanied by breath-taking views of the falls.
- Seven meeting rooms for up to 600 guests, a unique atmosphere and innovative services.

the Jungle and Iguazu Falls

VILLA LE BLANC, A GRAN MELIÁ HOTEL Opening August 2022