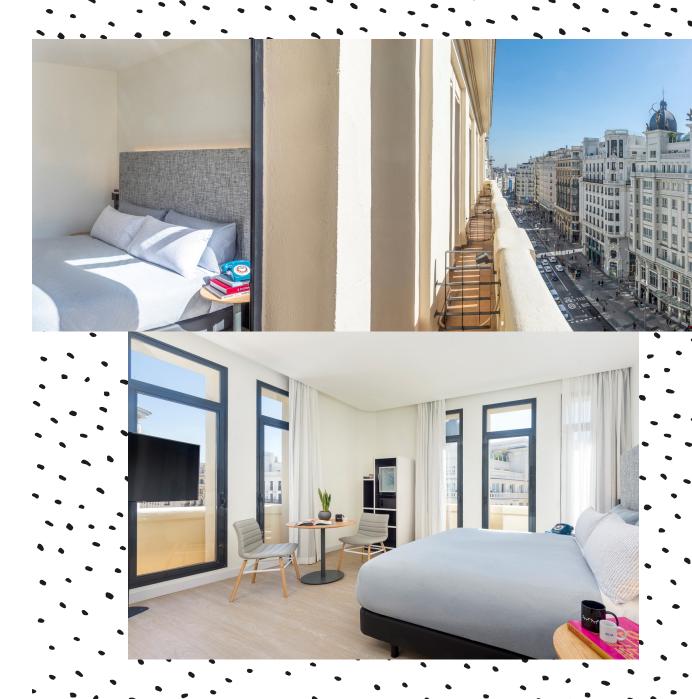

# Openings in 2021 SPAIN

MADRID, SPAIN

## INNSiDE by Meliá Gran Vía

NUMBER OF ROOMS: 117
NUMBER OF MEETING ROOMS: 1
MAXIMUM CAPACITY IN LARGEST MEETING ROOM: 18. Rooftop (cocktail) up to 100 people.