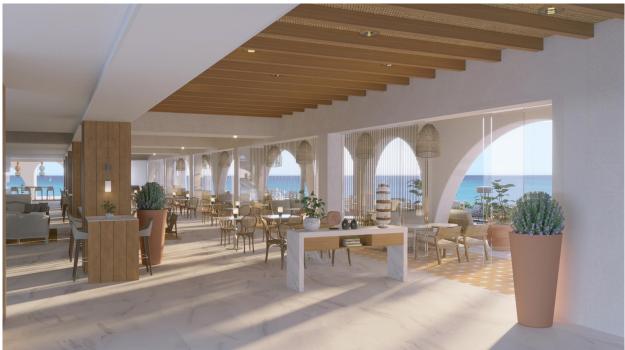

of the Falls, including: 5 Junior Suites, 3 Deluxe Junior, 1 Grand Suite, 1 Presidential Suite, 1 Royal Suite.
- New icon for responsible tourism converting the facades into vertical gardens.
- Integrates local culture using decoration made by hand by local Guarani communities.
- It features an excellent Spa and a 50-metre-long infinity pool with stunning views of the Devil's Throat
- 3 restaurants and 4 bars, all with privileged views, are the ideal setting for enjoying a gastronomic experience.
- Alter Rooftop Bar, the perfect setting to enjoy a drink accompanied by breath-taking views of the falls.
- Seven meeting rooms for up to 600 guests, a unique atmosphere and innovative services.



the Jungle and Iguazu Falls











VILLA LE BLANC, A GRAN MELIÁ HOTEL Opening August 2022