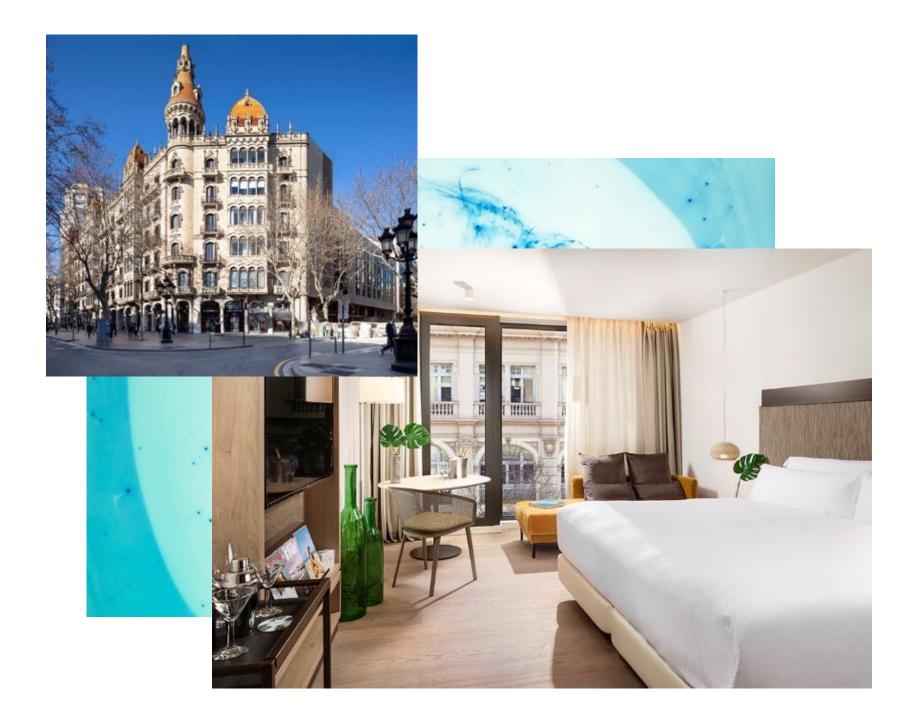

FRANKFURT - GERMANY

## Meliá Frankfurt City

NUMBER OF ROOMS: 431 NUMBER OF MEETING ROOMS: 14 MAXIMUM CAPACITY IN LARGEST MEETING ROOM: 850 pax





**AMSTERDAM - NETHERLANDS** 

## INNSiDE by Meliá Amsterdam

NUMBER OF ROOMS: 328

NUMBER OF MEETING ROOMS:
3 in the hotel + 17 in the Atrium business center

MAXIMUM CAPACITY IN LARGEST MEETING ROOM:
40 pax in the hotel and 350 pax in the Atrium business center





LUXEMBOURG

## INNSiDE by Meliá Luxembourg

NUMBER OF ROOMS: 123 NUMBER OF MEETING ROOMS: 3 MAXIMUM CAPACITY IN LARGEST MEETING ROOM: 40 pax







LIVERPOOL, UNITED KINGDOM

## **INNSiDE by Meliá Liverpool**





# Latest Openings in 2020 EMEA

DUBAI - UNITED ARAB EMIRATES

ME Dubai





# Openings in 2021 SPAIN

BARCELONA - SPAIN

## **ME Barcelona**

ME

BY MELIÃ





# Openings in 2021 SPAIN

MADRID, SPAIN

## INNSiDE by Meliá Gran Vía

NUMBER OF ROOMS: 117
NUMBER OF MEETING ROOMS: 1
MAXIMUM CAPACITY IN LARGEST MEETING ROOM: 18. Rooftop (cocktail) up to 100 people.





# Major Refurbishments EMEA

PARIS - FRANCE

## Meliá Villa Marquis & Meliá Notre Dame







### Meliá White House - London



# Latest Openings in 2020 APAC

SICHUAN - CHINA

## Gran Meliá Chengdu







Grand Cana Dominican Republic

- 432 oversized premium Rooms & Suites including the latest technology and modern conveniences, including 108 The Reserve Suites.
- Seven restaurants including a Sports Bar, pool side Grill, and Beach Club
- The Reserve exclusive services
- The Reserve Swim-Up Suites with private gardens and Bali beds
- Full service Maia Spa by Natura Bissé
- Burn Stud