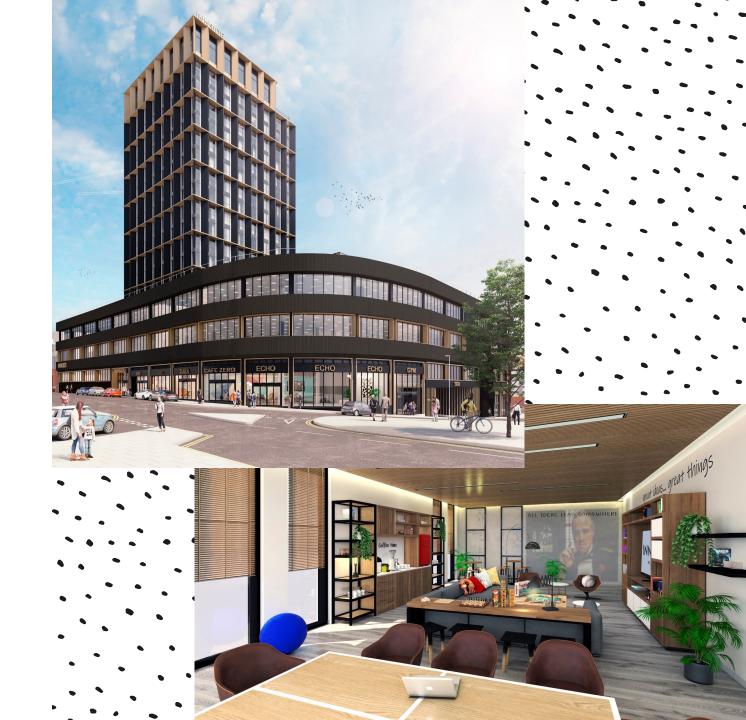

## INNSiDE by Meliá Gran Vía

NUMBER OF ROOMS: 117
NUMBER OF MEETING ROOMS: 1
MAXIMUM CAPACITY IN LARGEST MEETING ROOM: 18. Rooftop (cocktail) up to 100 people.