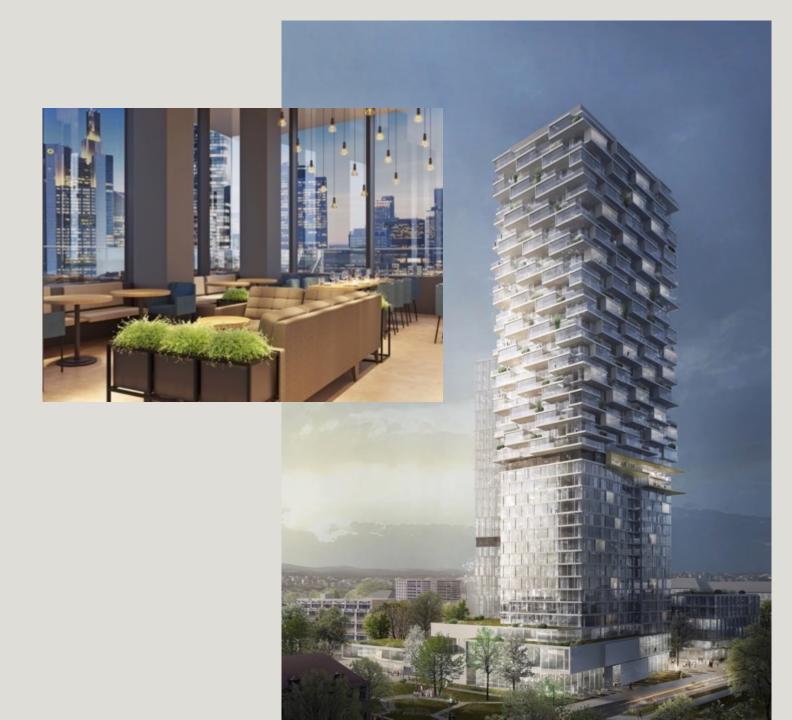

## Meliá Frankfurt City

NUMBER OF ROOMS: 431 NUMBER OF MEETING ROOMS: 14 MAXIMUM CAPACITY IN LARGEST MEETING ROOM: 850 pax

**AMSTERDAM - NETHERLANDS** 