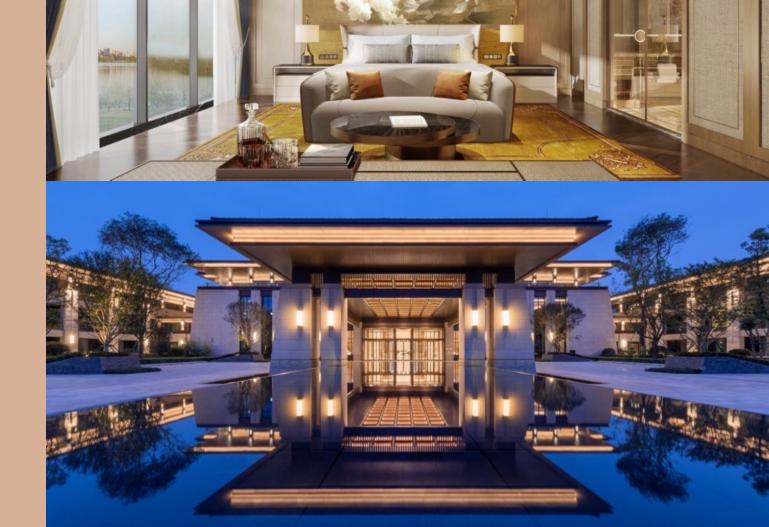

siness center





LUXEMBOURG

## INNSiDE by Meliá Luxembourg

NUMBER OF ROOMS: 123 NUMBER OF MEETING ROOMS: 3 MAXIMUM CAPACITY IN LARGEST MEETING ROOM: 40 pax







LIVERPOOL, UNITED KINGDOM

## **INNSiDE by Meliá Liverpool**





# Latest Openings in 2020 EMEA

DUBAI - UNITED ARAB EMIRATES

ME Dubai





# Openings in 2021 SPAIN

BARCELONA - SPAIN

## **ME Barcelona**

ME

BY MELIÃ





# Openings in 2021 SPAIN

MADRID, SPAIN

## INNSiDE by Meliá Gran Vía

NUMBER OF ROOMS: 117
NUMBER OF MEETING ROOMS: 1
MAXIMUM CAPACITY IN LARGEST MEETING ROOM: 18. Rooftop (cocktail) up to 100 people.





# Major Refurbishments EMEA

PARIS - FRANCE

## Meliá Villa Marquis & Meliá Notre Dame







### Meliá White House - London



# Latest Openings in 2020 APAC

SICHUAN - CHINA

## Gran Meliá Chengdu







Grand Cana Dominican Republic

- 432 oversized premium Rooms & Suites including the latest technology and modern conveniences, including 108 The Reserve Suites.
- Seven restaurants including a Sports Bar, pool side Grill, and Beach Club
- The Reserve exclusive services
- The Reserve Swim-Up Suites with private gardens and Bali beds
- Full service Maia Spa by Natura Bissé
- Burn Studio: fitness center
- Habitat Kids Club
- Blast! Water Park











Cancun • Mexico

- Spectacular resort with 650 suites overlooking the exquisite Caribbean Sea. Paradisus Cancún is set in an idyllic location between the Nichupté Lagoon and the Caribbean Sea, promising the finest views in the popular hotel zone.
- Located only 20 minutes/11 miles from Cancun International Airport.
- The interior is equa