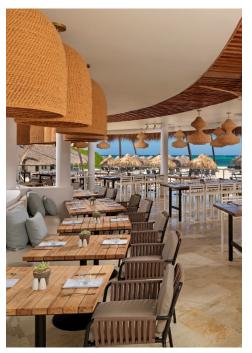

n Vía

NUMBER OF ROOMS: 117
NUMBER OF MEETING ROOMS: 1
MAXIMUM CAPACITY IN LARGEST MEETING ROOM: 18. Rooftop (cocktail) up to 100 people.





# Major Refurbishments EMEA

PARIS - FRANCE

## Meliá Villa Marquis & Meliá Notre Dame







### Meliá White House - London



# Latest Openings in 2020 APAC

SICHUAN - CHINA

## Gran Meliá Chengdu







Grand Cana Dominican Republic

- 432 oversized premium Rooms & Suites including the latest technology and modern conveniences, including 108 The Reserve Suites.
- Seven restaurants including a Sports Bar, pool side Grill, and Beach Club
- The Reserve exclusive services
- The Reserve Swim-Up Suites with private gardens and Bali beds
- Full service Maia Spa by Natura Bissé
- Burn Studio: fitness center
- Habitat Kids Club
- Blast! Water Park











Cancun • Mexico

- Spectacular resort with 650 suites overlooking the exquisite Caribbean Sea. Paradisus Cancún is set in an idyllic location between the Nichupté Lagoon and the Caribbean Sea, promising the finest views in the popular hotel zone.
- Located only 20 minutes/11 miles from Cancun International Airport.
- The interior is equally awe-inspiring. The perfect balance between nature, rich with lush plants and local traditions.
- Featuring 10 a la carte restaurants including the private The Reserve dining options & 7 bars each with their own personality and curated mixology.
- Fitness center & YHI Spa.
- Fabulous 9-hole, par 3 golf course available for guests as well as an array of world-class cuisine.
- Over 30,000 sq. ft. of multi-function & flex space, including 21 breakout ro