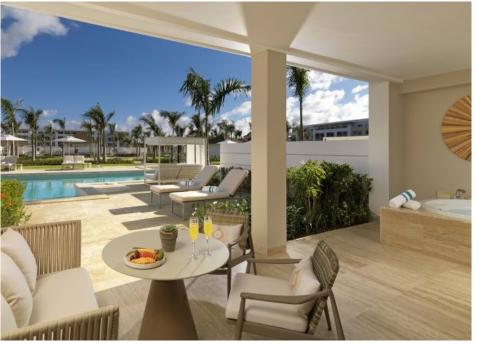

## Gran Meliá Chengdu

Grand Cana Dominican Republic

- 432 oversized premium Rooms & Suites including the latest technology and modern conveniences, including 108 The Reserve Suites.
- Seven restaurants including a Sports Bar, pool side Grill, and Beach Club
- The Reserve exclusive services
- The Reserve Swim-Up Suites with private gardens and Bali beds
- Full service Maia Spa by Natura Bissé
- Burn Studio: fitness center
- Habitat Kids Club
- Blast! Water Park