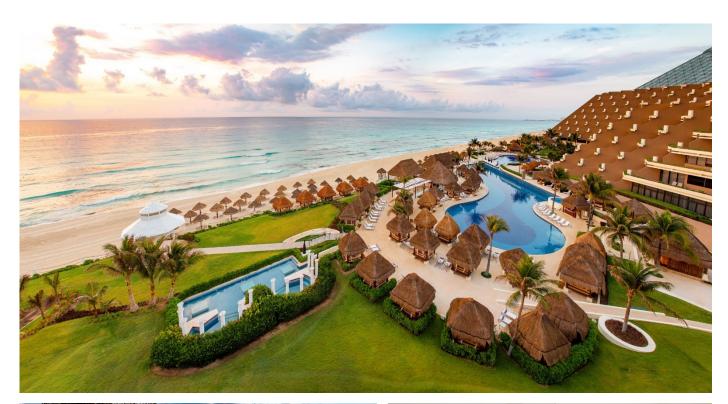

lar resort with 650 suites overlooking the exquisite Caribbean Sea. Paradisus Cancún is set in an idyllic location between the Nichupté Lagoon and the Caribbean Sea, promising the finest views in the popular hotel zone.
- Located only 20 minutes/11 miles from Cancun International Airport.
- The interior is equally awe-inspiring. The perfect balance between nature, rich with lush plants and local traditions.
- Featuring 10 a la carte restaurants including the private The Reserve dining options & 7 bars each with their own personality and curated mixology.
- Fitness center & YHI Spa.
- Fabulous 9-hole, par 3 golf course available for guests as well as an array of world-class cuisine.
- Over 30,000 sq. ft. of multi-function & flex space, including 21 breakout rooms, for meetings and events.







# ME CABO



- Situated on the only swimmable beach in Los Cabos, overlooking the famous El Arco. It is just a short walk from the marina, shops, bars and restaurants. ME Cabo embodies the best of both worlds with its dedication to creating a sophisticated getaway that blends elegance, great vibe, creativity and local culture.
- 170 Impeccably decorated and luxurious rooms and suites, including :
  - 24 Extra ME+ Junior Suites
  - 16 Studios ME+ Suite
  - 4 Exclusive ME+ Suite with Jacuzzi & terrace
  - 2 Beyond ME+ + Suite with Jacuzzi & terrace
  - 1 Ultimate ME+ Suite



- Cabo's new hotspots include Confessions Skybar & Tapas, Taboo Beach Club, serving Mediterranean-inspired cuisine, and Funky Geisha, with beachside Asian fare.
- Pet friendly.
- TAG approved (LGBTTTIQA friendly h