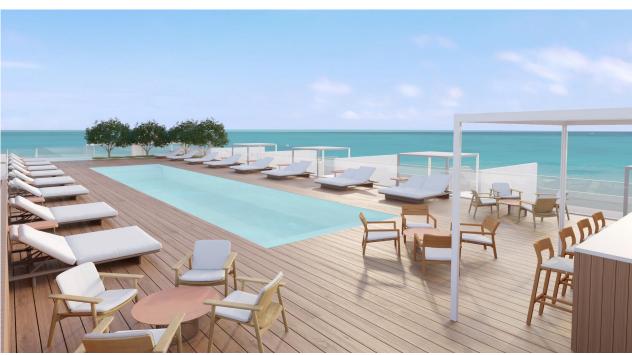

s of the Falls, including: 5 Junior Suites, 3 Deluxe Junior, 1 Grand Suite, 1 Presidential Suite, 1 Royal Suite.
- New icon for responsible tourism converting the facades into vertical gardens.
- Integrates local culture using decoration made by hand by local Guarani communities.
- It features an excellent Spa and a 50-metre-long infinity pool with stunning views of the Devil's Throat
- 3 restaurants and 4 bars, all with privileged views, are the ideal setting for enjoying a gastronomic experience.
- Alter Rooftop Bar, the perfect setting to enjoy a drink accompanied by breath-taking views of the falls.
- Seven meeting rooms for up to 600 guests, a unique atmosphere and innovative services.



the Jungle and Iguazu Falls











VILLA LE BLANC, A GRAN MELIÁ HOTEL Opening August 2022