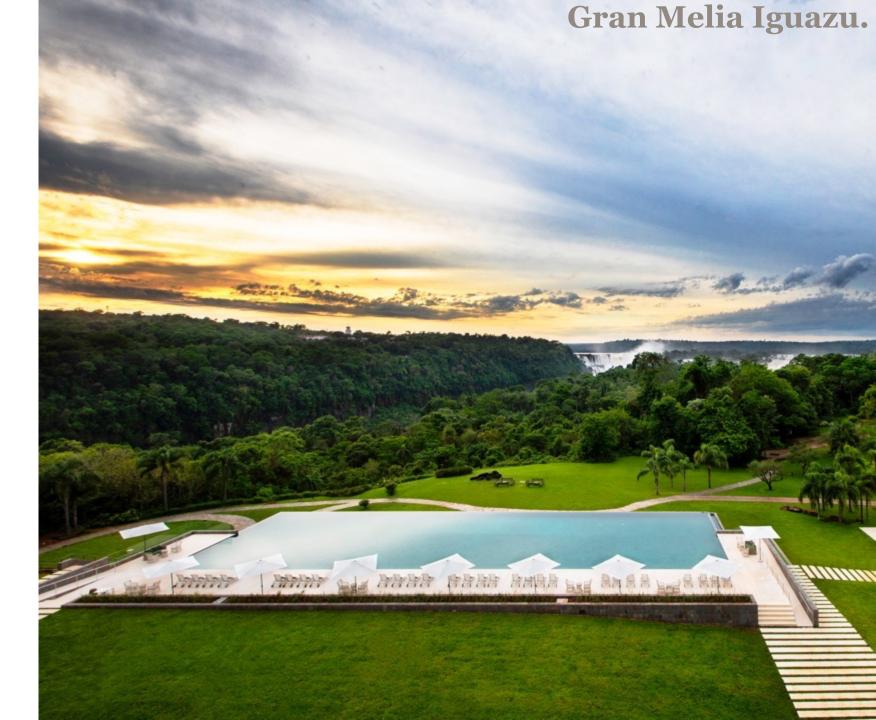

#### 3. GRAN MELIÁ HOTELS GRAN MELIÁ IGUAZÚ

#### THE ONLY HOTEL

#### IN THE NATIONAL PARK IGUAZÚ

- Located inside the National Park (Argentinan side), considered one of the Seven Natural Wonders of the World and a UNESCO World Heritage site
- 183 guestrooms, of which half have frontal views of the Falls, including: 5 Junior Suites, 3 Deluxe Junior, 1 Grand Suite, 1 Presidential Suite, 1 Royal Suite.
- New icon for responsible tourism converting the facades into vertical gardens.
- Integrates local culture using decoration made by hand by local Guarani communities.
- It features an excellent Spa and a 50-metre-long infinity pool with stunning views of the Devil's Throat
- 3 restaurants and 4 bars, all with privileged views, are the ideal setting for enjoying a gastronomic experience.
- Alter Rooftop Bar, the perfect setting to enjoy a drink accompanied by breath-taking views of the falls.
- Seven meeting rooms for up to 600 guests, a unique atmosphere and innovative services.