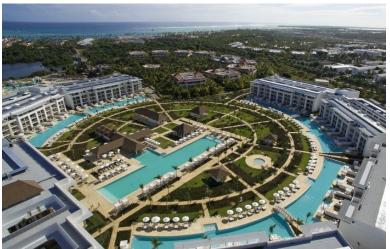

Cancun • Mexico

- Spectacular resort with 650 suites overlooking the exquisite Caribbean Sea. Paradisus Cancún is set in an idyllic location between the Nichupté Lagoon and the Caribbean Sea, promising the finest views in the popular hotel zone.
- Located only 20 minutes/11 miles from Cancun International Airport.
- The interior is equally awe-inspiring. The perfect balance between nature, rich with lush plants and local traditions.
- Featuring 10 a la carte restaurants including the private The Reserve dining options & 7 bars each with their own personality and curated mixology.
- Fitness center & YHI Spa.
- Fabulous 9-hole, par 3 golf course available for guests as well as an array of world-class cuisine.
- Over 30,000 sq. ft. of multi-function & flex space, including 21 breakout rooms, for meetings and events.