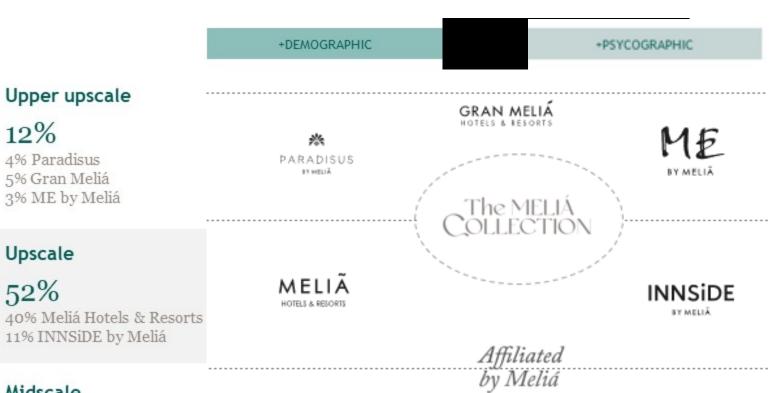

### Our Brand Model

SOL

BY MELIĂ

Midscale

Upper upscale

12%

Upscale

52%

4% Paradisus

5% Gran Meliá 3% ME by Meliá

29%

18% SOL by Meliá 11% TRYP by Wyndham

Other hotels affiliated by Meliá 7%