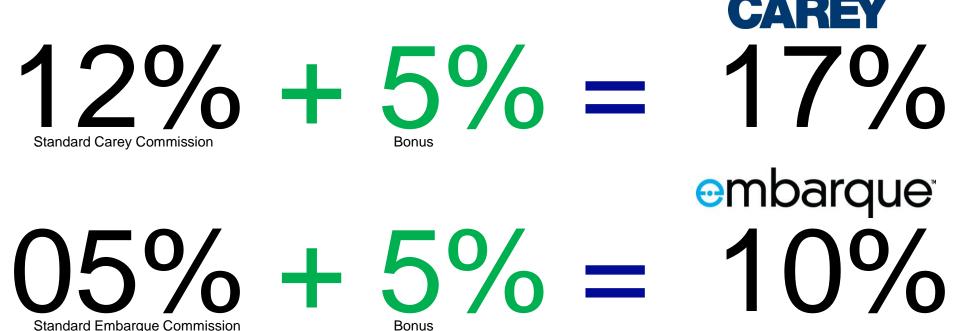

#### **ABC Global Services Commission Program**

ABC travel advisors earn **12% commission** on non-discounted net base rates for Carey® Service and **5% commission** on Embarque® Services. Paid 2x monthly.

## **BONUS COMMISSION OFFER**

For a limited time, ABC travel advisors earn a total of **17% commission** on non-discounted net base rates for Carey service, and a total of **10% commission** on Embarque service reservations completed and serviced between **October 01, 2018 – December 31, 2018**.