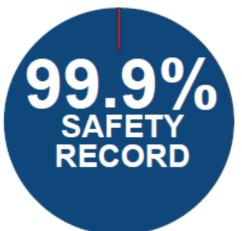

## **VEHICLE SAFETY STANDARDS**

sedans & SUVs

WEEKS
Maximum time
between inspections

Maximum age for specialty vehicles

\$20,000,000 of instance of the G

of insurance coverage applies to all trips in the Global Network