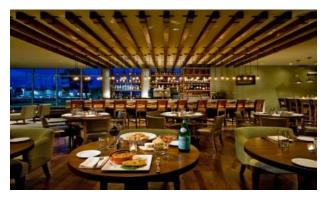

## **Hotel Features:**

- □ 119 Guest Rooms, to include 13 Suites, all including our Signature Sleep Advantage Bedding
- ☐ Complimentary Wired & Wireless High Speed Internet Access in guestrooms and public space
- ☐ Onsite Restaurant & Lounge: Glen Prairie Fine Food & Drink; a contemporary American Cuisine with strong emphasis on local Midwest flavors and products
- ☐ Indoor Pool, 24 Hour Fitness Center
- ☐ More than 9,400 sq. ft. of flexible meeting space, 7 meeting rooms
- ☐ In-Room Dining available 6:00am to 10:00pm
- ☐ Complimentary Local Area Shuttle available within a 7 mile radius
- ☐ Laundry and Valet Cleaning Service is available
- □ 24-Hour Complimentary Business Center
- □ Complimentary Parking