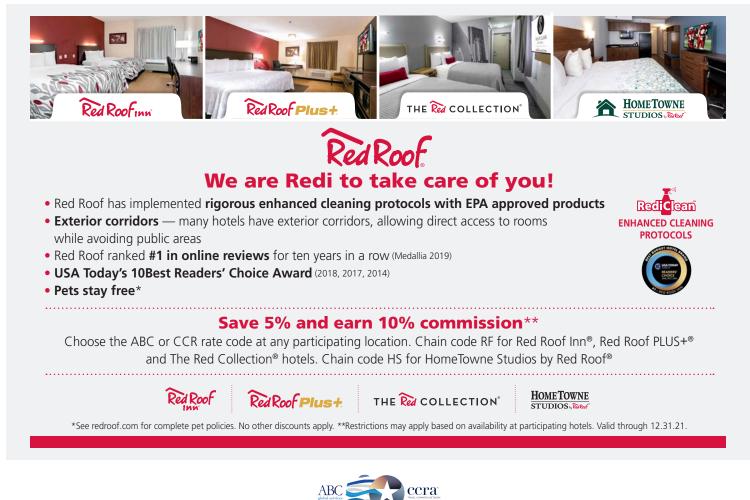

### 2021 Participating Hotel Chains

With over 53,000 hotels worldwide, the ABC•CCRA Premier Global Hotel Program includes 880 hotel chains plus thousands of independentlyowned properties that all can be booked on the ABC•CCRA rate code. The ABC•CCRA rate code reflects the Best Available Rate "BAR" available to the individual traveler.

**Better Than BAR** is an additional discount off BAR that we have negotiated as part of the ABC•CCRA rate program. Nearly **30,000 participating hotels** offer a discount off the BAR rate of **up to 40% off BAR**. The following list of participating chains and brands in the ABC•CCRA Premier Global Hotel Program lists a percentage discount off BAR where applicable, when you book the ABC•CCRA rate code.