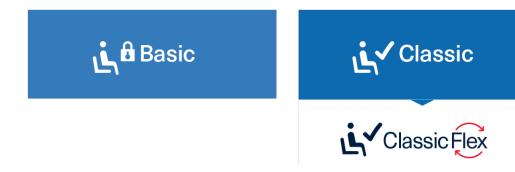

## **New Generation Branded Fares**

A flexible option for everyone

We have enhanced our fare families and incorporated a flexible alternative of Classic, AM Plus and Premier.

#### What does flexibility include?

- ✓ Unlimited changes (Fare difference applies)
- √ 100% Refund to an electronic voucher (EMD)
- ✓ No Show allowed

All fare will be visible in all sales channels, including GDS and corporate online booking tools (OBT).