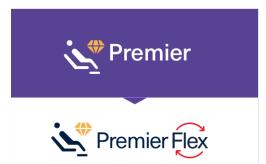

## **New Generation Branded Fares**

A flexible option for everyone

We have enhanced our fare families and incorporated a flexible alternative of Classic, AM Plus and Premier.

#### What does flexibility include?

- ✓ Unlimited changes (Fare difference applies)
- √ 100% Refund to an electronic voucher (EMD)
- ✓ No Show allowed

All fare will be visible in all sales channels, including GDS and corporate online booking tools (OBT).