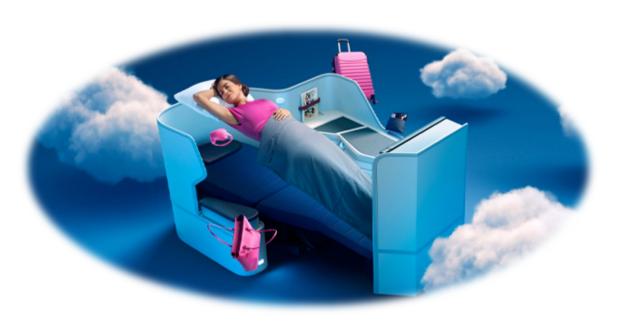

## **Premier One**

The experience you already know, now with a new image!

Our passengers will be able to enjoy a differentiated service on board our **Dreamliner fleet** (B787-8 & 9 series)

#### **Premier One amenities:**

- Full flatbed seats
- Premium menu and bar
- Meal pre-selection service
- Free Wi-Fi voucher for 2 hours
- Personal kit with luxury brand items
- Noise cancelling headphones
- Extra-large duvet pillow
- Access to Premier Lounges and Sky Priority services