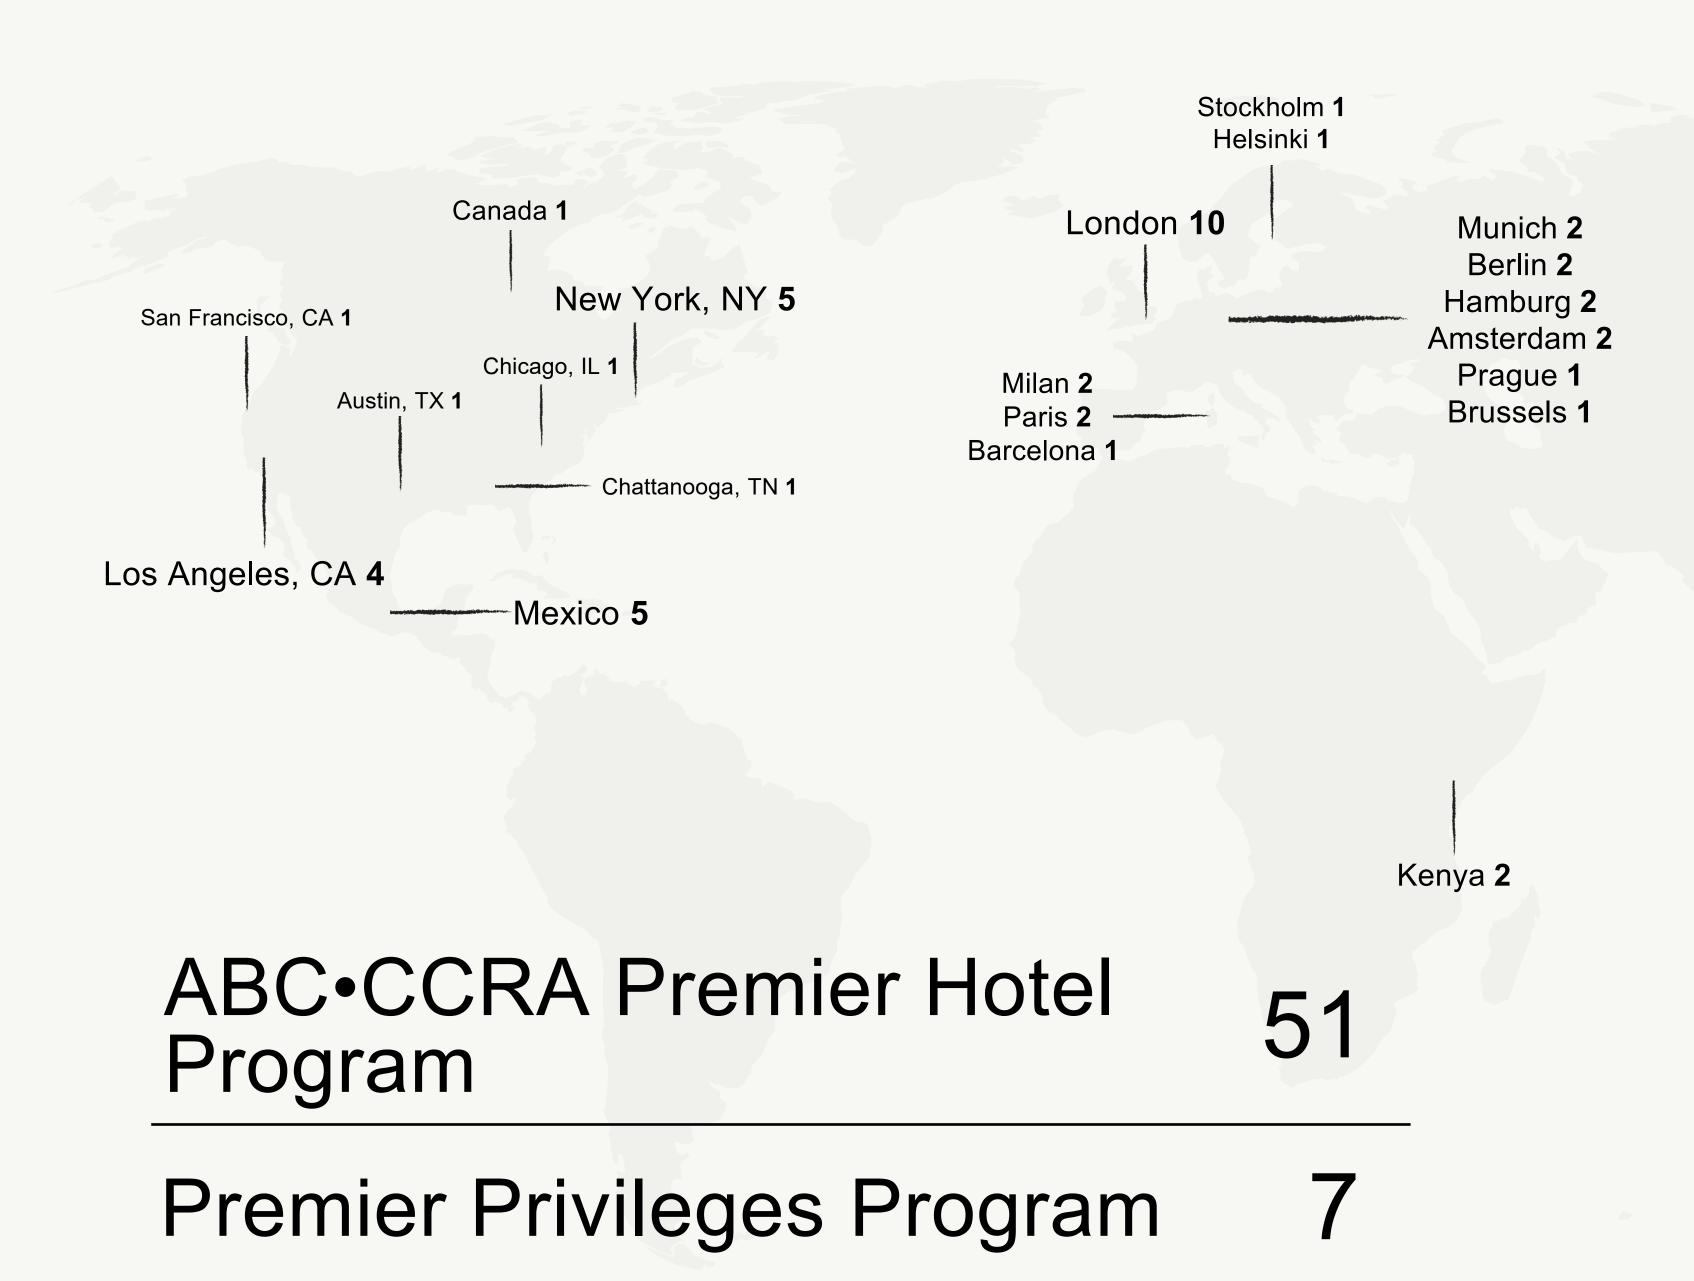

## 15% Commission

Earn increased commission at 110+ Design Hotels member properties on bookings with arrivals:

- 1 June 30 Sept
- 1 Dec 31 March

Book ABC•CCRA Premier Hotel Program participating hotels using rate code ABC and Premier Privileges Program participating hotels using rate code AOM.

Rate Code: ABC, AOM Chain Codes: DS, DP

designhotels.com/travel-professionals/commission