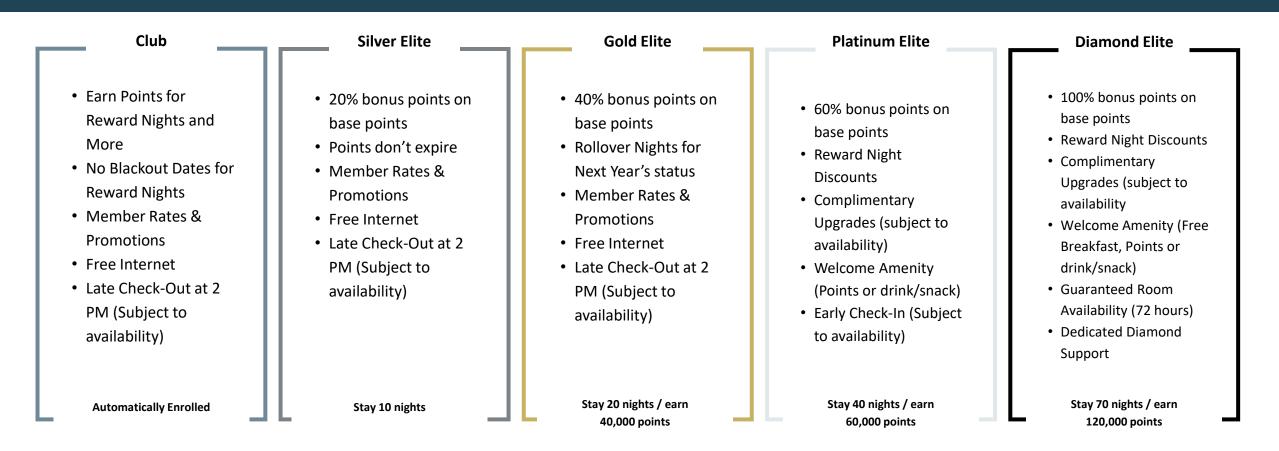

## **ENJOY THE BENEFITS OF MEMBERSHIP**

At each level of membership, you'll enjoy all the perks you've earned along the way.\*

# **OUR PROGRAM IS MORE COMPETITIVE THAN EVER**