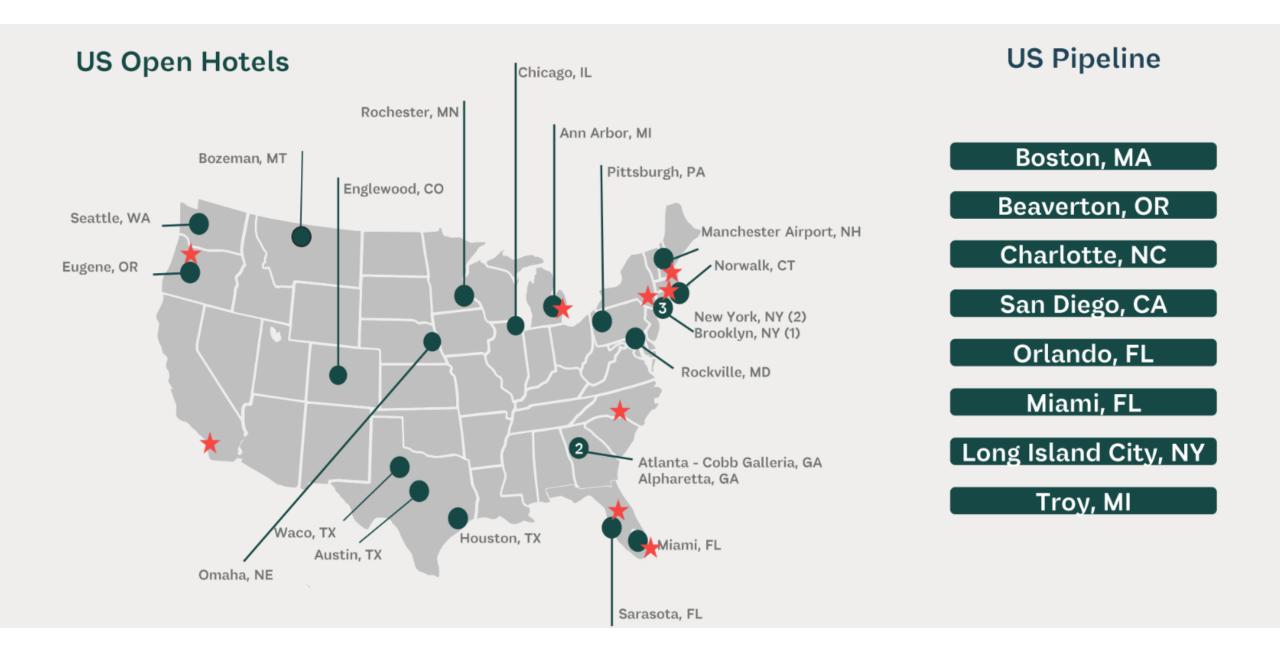

# 6,600+ Hotels Globally 20 Brands

100+ Countries

# **Our Global Presence**

6,629

OPEN HOTELS

987,125

**OPEN ROOMS** 

Figures as of 31 December 2024

2,210 PIPELINE HOTELS

325,252

PIPELINE ROOMS