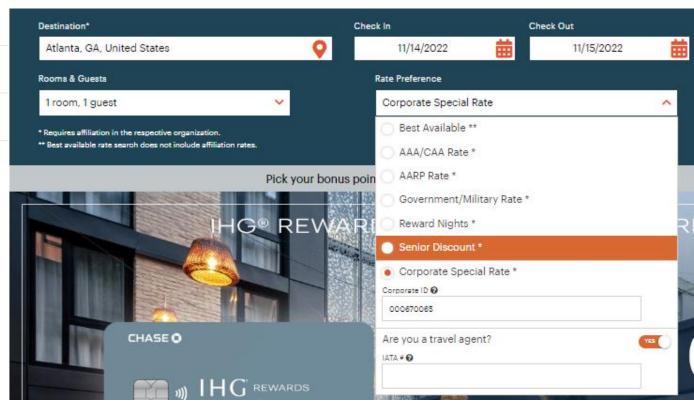

# Up to 7% Off + 10% Commission for ABC•CCRA Advisors

Enjoy 3% off short stays and 7% off stays of 3+ nights—plus 10% commission on all eligible bookings.

Book using the **ABC** rate code in the GDS (chain code **6C**) or online with Corporate ID **#000670065**.

# ABC / CCRA Premier Hotel Program - GDS Access Codes & Corporate ID (ihg.com) (For Non-GDS / TRUE Agents, please enter your TRUE ID # under the IATA Field)

✓ GDS Access Code

| AA 🕕 | AM 🚺 |
|------|------|
| ABC  | ABC  |
| HR 🚯 | HZ 🚺 |
|      | ABC  |
| TS 🚯 | TW 🕚 |
| ABC  | ABC  |
| ww 🕚 | UA 🕚 |
| ABC  | ABC  |

## ABC Premier Hotel Program – Dedicate URL

**ABC Corporate ID:** 000670065

#### Check In Destination\* Check Out City, Airport, Attraction or Address О 12/07/2021 m 12/08/2021 H Rooms & Guests **Rate Preference** 1 room, 1 quest Corporate Special Rate Best Available \*\* \* Requires affiliation in the respective organization \*\* Best available rate search does not include affiliation rates. AAA/CAA Rate \* Government/Military Rate \* Reward Nights \* We've Senior Discount \* Corporate Special Rate \* **FLEXIBLE BOOKING** Corporate ID 🔞 OPTIONS > 100860885 Are you a travel agent? YES IATA # 🕜